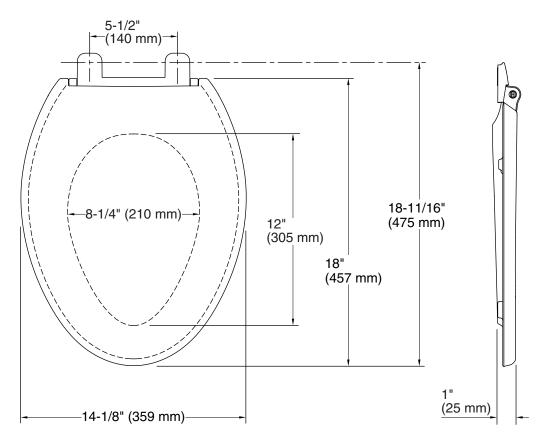

## **Technical Information**

All product dimensions are nominal.Seat shape type:ElongatedSeat front type:Closed-frontSeat-mounting<br/>holes:5-1/2" (140 mm)